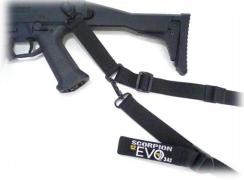

## Standard two point attachment

- Mount carabiner with the quick grip in front