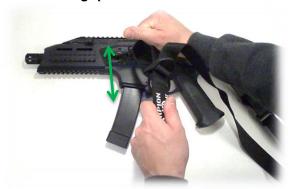

## Standard two point attachment

- Mount carabiner with the quick grip in front

## **Quick length increase**

- Pull between grip and at the rear of buckle

Can easily be done while wearing the weapon

Single point (Patrol carry) attachment

- Mount carabiner with quick grip into D ring

**Quick length decrease** 