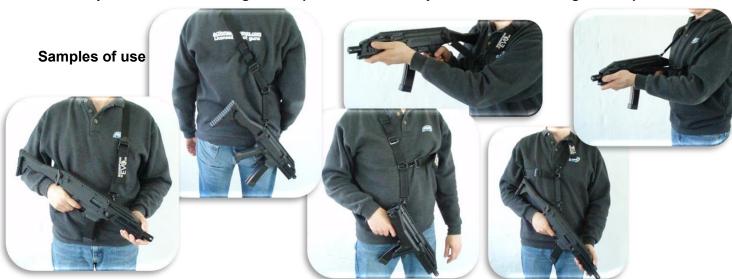

## Mission Adaptive Sling for Scorpion EVO

Quick guide on how to mount and adjust - #18161

The Mission Adaptive Sling for Scorpion EVO is a very versatile sling that can be fitted to individual carrying demands.