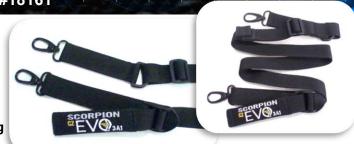

The front mount carabiner has a quick grip buckle for easy and fast length adjustment.

Rear carabiner is fitted with a D ring for interlocking and a standard length adjustment buckle