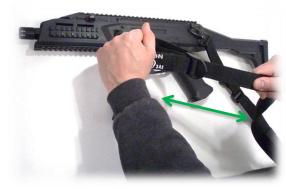

## **Quick length increase**

- Pull between grip and at the rear of buckle

Can easily be done while wearing the weapon

Single point (Patrol carry) attachment

- Mount carabiner with quick grip into D ring

**Quick length decrease** 

- pull between grip and in front of buckle

Can easily be done while wearing the weapon

www.actionsportgames.com

Denmark