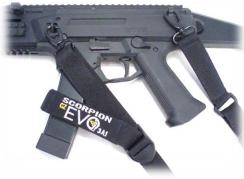

## Mission Adaptive Sling for Scorpion EVO

Quick guide on how to mount and adjust - #18161

The Mission Adaptive Sling for Scorpion EVO is a very versatile sling that can be fitted to individual carrying demands.

## Standard two point attachment

- Mount carabiner with the quick grip in front